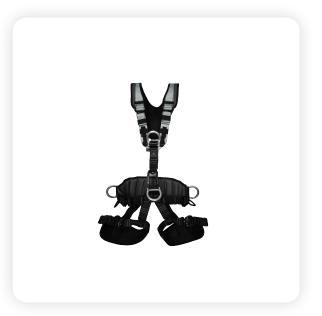

## Description

Full adjustable and ergonomic harness with 5 attachment points, specially designed for work positioning and suspension. The harness is comfortable thanks to its reinforced padded waist belt and leg loops. Equipped with smart strap for securing chest ascender. 4 gear loops included and 2 horizontal straps placed on the shoulder straps for hooks temporary storage. 2 fast buckles on legs for easy dressing.

# Technical specification

SIZE: XS - M / L - XXL Max.loading:140 kg Weight: 2130 g Material: Polyester

CE-EN361-EN358-EN813